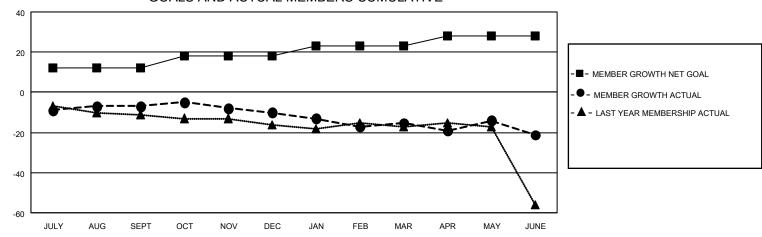

# GOALS AND ACTUAL MEMBERS CUMULATIVE

| DROPPED CLUBS: 2 |    | 11 CLUBS OF 28 ADDED 1 OR<br>MORE NEW MEMBERS | GENDER DISTRIBUTION                |              |  |
|------------------|----|-----------------------------------------------|------------------------------------|--------------|--|
|                  |    | WORE NEW WEWBERS                              | MALE                               | 299 (58.40%) |  |
|                  |    |                                               | FEMALE                             | 213 (41.60%) |  |
| DROPPED MEMBERS  |    |                                               | NON BINARY                         | 0 (0.00%)    |  |
|                  | •  |                                               | PREFER NOT TO ANSWER               | 0 (0.00%)    |  |
| DECEASED         | 9  |                                               |                                    |              |  |
| CLUB CANCELLED   | 0  | CLICK HERE FOR CUMULATIVE                     | TOTAL FAMILY UNIT MEMBERS          | 76           |  |
| OTHER            | 41 | MEMBERSHIP DATA                               |                                    |              |  |
| TOTAL            | 50 |                                               | FAMILY MEMBERS PAYING HALF DUES 39 |              |  |
|                  |    |                                               |                                    |              |  |